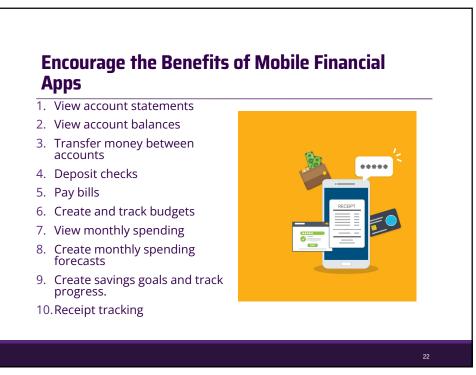

| %  | %  | %  | %  | %      |
| Like to have cash                                                                                                                                                                                  | 56 | 46 | 45 | 64 | 73     |
| Comfortable without<br>cash<br>July 5-26, 2022                                                                                                                                                     | 43 | 54 | 55 | 36 | 26     |
| 0449 0 20, 2022                                                                                                                                                                                    |    |    |    |    | GALLUP |