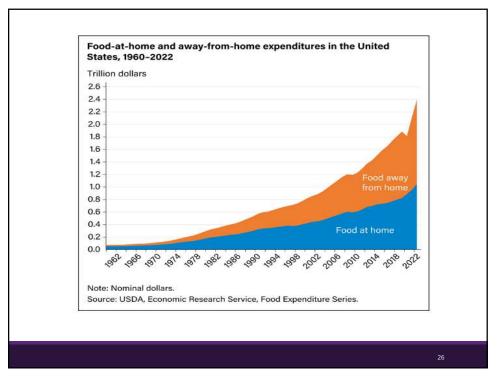

| %  | %  | %  | %  | %      |
| Like to have cash                                                                                                                                                                                  | 56 | 46 | 45 | 64 | 73     |
| Comfortable without<br>cash<br>July 5-26, 2022                                                                                                                                                     | 43 | 54 | 55 | 36 | 26     |
| 0449 0 20, 2022                                                                                                                                                                                    |    |    |    |    | GALLUP |