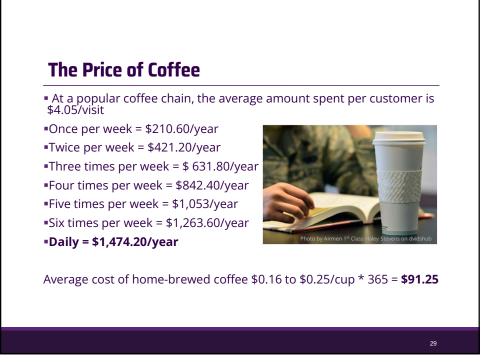

| %  | %  | %  | %  | %      |
| Like to have cash                                                                                                                                                                                  | 56 | 46 | 45 | 64 | 73     |
| Comfortable without<br>cash<br>July 5-26, 2022                                                                                                                                                     | 43 | 54 | 55 | 36 | 26     |
| 0449 0 20, 2022                                                                                                                                                                                    |    |    |    |    | GALLUP |