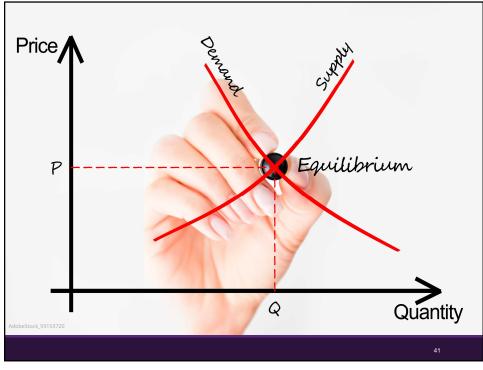

| %  | %  | %  | %  | %      |
| Like to have cash                                                                                                                                                                                  | 56 | 46 | 45 | 64 | 73     |
| Comfortable without<br>cash<br>July 5-26, 2022                                                                                                                                                     | 43 | 54 | 55 | 36 | 26     |
| 0449 0 20, 2022                                                                                                                                                                                    |    |    |    |    | GALLUP |